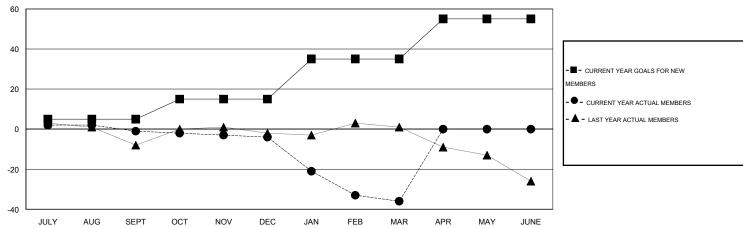

| Members               |                    |                      |                   |                     |  |  |  |  |  |  |
|-----------------------|--------------------|----------------------|-------------------|---------------------|--|--|--|--|--|--|
| RESULTS FOR 2013-2014 |                    |                      |                   |                     |  |  |  |  |  |  |
| QUARTER               | NEW MEMBER<br>GOAL | ACTUAL TOTAL MEMBERS | ACTUAL<br>DROPPED | ACTUAL NET<br>GAIN/ |  |  |  |  |  |  |
|                       |                    | ADDED                | MEMBERS           | LOSS                |  |  |  |  |  |  |
|                       | _                  |                      | _                 | 4                   |  |  |  |  |  |  |
| JULY/AUG/SEPT         | 5                  | 4                    | 5                 | -1                  |  |  |  |  |  |  |
| OCT/NOV/DEC           | 10                 | 4                    | 7                 | -3                  |  |  |  |  |  |  |
| JAN/FEB/MAR           | 20                 | 9                    | 41                | -32                 |  |  |  |  |  |  |
| APR/MAY/JUNE          | 20                 | 0                    | 0                 | 0                   |  |  |  |  |  |  |

## GOALS AND ACTUAL MEMBERS CUMULATIVE

| DROPPED CLUBS: 1 |    | 10 CLUBS OF 28 ADDED 1 OR MORE<br>NEW MEMBERS | GENDER DISTRIBUTION  |              |     |
|------------------|----|-----------------------------------------------|----------------------|--------------|-----|
|                  |    |                                               | MALE                 | 296 (62.58%) |     |
| DROPPED MEMBERS  |    |                                               | FEMALE               | 177 (37.42%) |     |
| DECEASED         | 8  | CLICK HERE FOR HEALTH ASSESSMENT DATA         |                      |              | 444 |
| CLUB CANCELLED   | 0  |                                               | FAMILY UNIT MEMBERS  |              | 141 |
| OTHER            | 45 |                                               | HEAD OF HOUSEHOLD    |              | 66  |
| TOTAL            | 53 |                                               | NON-HEAD OF HOUSEHOL | .D           | 75  |